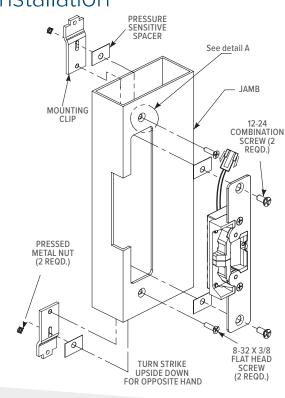

## **7430/7431** Dimensions



## Jamb Preparation



## Installation



## How to Order

7430/7431 Electric Strikes: Specify quantity and the following information. Order related products separately.

|   | MODEL | FACEPLATE SHAPE | FEATURES*          | FINISH                   |                                       |
|---|-------|-----------------|--------------------|--------------------------|---------------------------------------|
| ı | 743   | О               | М                  | 628                      |                                       |
| ſ |       | <b>0</b> Flat   | - None             | 7430 ONLY                | 7431 ONLY                             |
|   |       | 1 Radius        | <b>M</b> Monitored | 313 Dark Bronze Anodized | 119 To match 313 Dark Bronze Anodized |
|   |       |                 |                    | 335 Black Anodiz