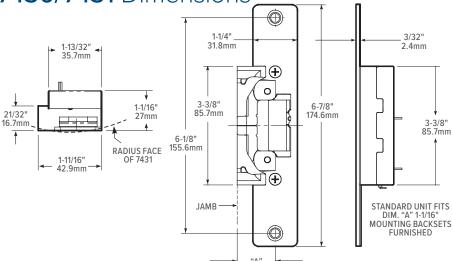

## **7430/7431** Dimensions



## Jamb Preparation



## Installation



## How to Order

7430/7431 Electric Strikes: Specify quantity and the following information. Order related products separately.

|   | MODEL | FACEPLATE SHAPE | FEATURES*          | FINISH                   |                                       |
|---|-------|-----------------|--------------------|--------------------------|---------------------------------------|
| ı | 743   | О               | М                  | 628                      |                                       |
| ſ |       | <b>0</b> Flat   | - None             | 7430 ONLY                | 7431 ONLY                             |
|   |       | 1 Radius        | <b>M</b> Monitored | 313 Dark Bronze Anodized | 119 To match 313 Dark Bronze Anodized |
|   |       |