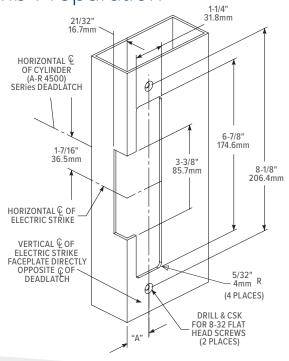

## **7430/7431** Dimensions



## Jamb Preparation



## Installation



## How to Order

7430/7431 Electric Strikes: Specify quantity and the following information. Order related products separately.

|   | MODEL | FACEPLATE SHAPE | FEATURES*          | FINISH                   |                                       |
|---|-------|-----------------|--------------------|--------------------------|---------------------------------------|
| ı | 743   | О               | М                  | 628                      |                                       |
| ſ |       | <b>0</b> Flat   | - None             | 7430 ONLY                | 7431 ONLY                             |
|   |       | 1 Radius        | <b>M</b> Monitored | 313 Dark Bronze Anodized | 119 To match 313 Dark Bronze Anodized |
|   |       |                 |